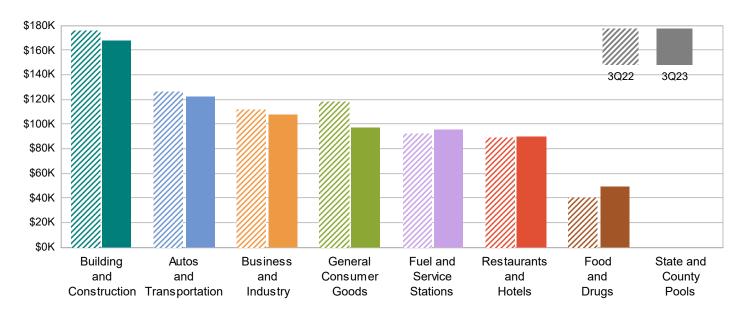

## CITY OF PLACERVILLE MEASURE L

MAJOR INDUSTRY GROUPS

| Major Industry Group      | <u>Count</u> | <u>3Q23</u> | <u>3Q22</u> | <u>\$ Change</u> | <u>% Change</u> |
|---------------------------|--------------|-------------|-------------|------------------|-----------------|
| Building and Construction | 430          | 167,288     | 175,951     | (8,664)          | -4.9%           |
| Autos and Transportation  | 627          | 122,780     | 126,675     | (3,895)          | -3.1%           |
| Business and Industry     | 3,264        | 108,215     | 112,005     | (3,790)          | -3.4%           |
| General Consumer Goods    | 2,315        | 97,136      | 118,206     | (21,070)         | -17.8%          |
| Fuel and Service Stations | 52           | 95,698      | 92,161      | 3,537            | 3.8%            |
| Restaurants and Hotels    | 152          | 89,970      | 88,926      | 1,045            | 1.2%            |
| Food and Drugs            | 100          | 49,451      | 40,713      | 8,738            | 21.5%           |
| Transfers & Unidentified  | 1,380        | 9,511       | 8,930       | 581              | 6.5%            |
| State and County Pools    | -            | 0           | 0           | 0                | -N/A-           |
| Total                     | 8,320        | 740,048     | 763,567     | (23,519)         | -3.1%           |

## 3Q22 Compared To 3Q23