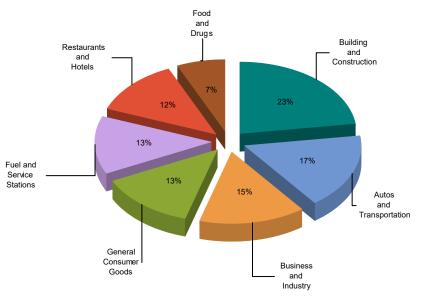

## CITY OF PLACERVILLE MEASURE L

MAJOR INDUSTRY GROUPS

| Major Industry Group      | <u>Count</u> | <u>3Q23</u> | <u>3Q22</u> | <u>\$ Change</u> | <u>% Change</u> |
|---------------------------|--------------|-------------|-------------|------------------|-----------------|
| Building and Construction | 430          | 167,288     | 175,951     | (8,664)          | -4.9%           |
| Autos and Transportation  | 627          | 122,780     | 126,675     | (3,895)          | -3.1%           |
| Business and Industry     | 3,264        | 108,215     | 112,005     | (3,790)          | -3.4%           |
| General Consumer Goods    | 2,315        | 97,136      | 118,206     | (21,070)         | -17.8%          |
| Fuel and Service Stations | 52           | 95,698      | 92,161      | 3,537            | 3.8%            |
| Restaurants and Hotels    | 152          | 89,970      | 88,926      | 1,045            | 1.2%            |
| Food and Drugs            | 100          | 49,451      | 40,713      | 8,738            | 21.5%           |
| Transfers & Unidentified  | 1,380        | 9,511       | 8,930       | 581              | 6.5%            |
| State and County Pools    | -            | 0           | 0           | 0                | -N/A-           |
| Total                     | 8,320        | 740,048     | 763,567     | (23,519)         | -3.1%           |